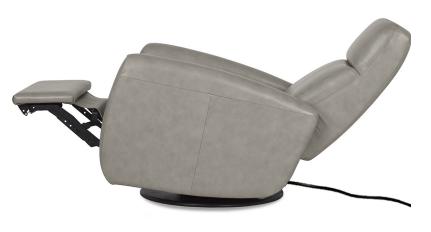

## GARNEAU OPTIONS & PRICES

**PRODUCT** 

**RECLINER (MANUAL) 2073** 

RECLINER (POWER) 2074

**MEASUREMENTS** 

30"W x 36"/61"D x 40"H

30"W x 36"/61"D x 40"H

PRICE

**CUSTOM ORDER** 

100% top grain leather \$2,399.00 Protective performance

Protective performance finish applied to surface of leather

\$2,599.00 High density, countour-cut foam and

elastic webbing suspension Solid and engineered wood frame

Manual recline, swivel and glide function Available in a variety of leather options

Made in Canada

WARRANTY

FRAME - 10 years\*

SPRINGS/WEBBING - 10 years\*

FOAM -5 years\*

**LEATHER -** 5 years\*

MECHANISM - 7 years\*