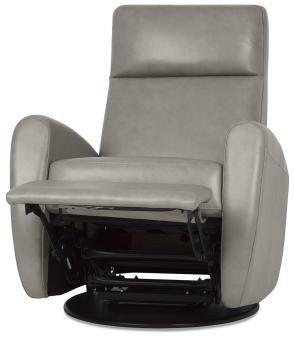

## GARNEAU OPTIONS & PRICES

**PRODUCT** 

**RECLINER (MANUAL) 2073** 

RECLINER (POWER) 2074

**MEASUREMENTS** 

30"W x 36"/61"D x 40"H

30"W x 36"/61"D x 40"H

PRICE

**CUSTOM ORDER** 

100% top grain leather \$2,399.00 Protective performance

Protective performance finish applied to surface of leather

\$2,599.00 High density, countour-cut foam and

elastic webbing suspension Solid and engineered wood frame

Manual recline, swivel and glide function Available in a variety of leather options

Made in Canada

WARRANTY

FRAME - 10 years\*

SPRINGS/WEBBING - 10 years\*

FOAM -5 years\*

**LEATHER -** 5 years\*

MECHANISM - 7 years\*