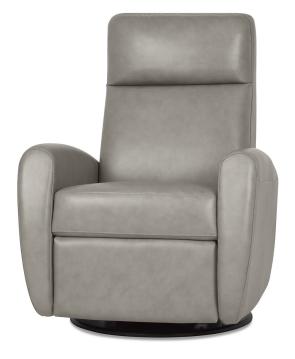

## GARNEAU OPTIONS & PRICES

**PRODUCT** 

**RECLINER (MANUAL) 2073** 

RECLINER (POWER) 2074

**MEASUREMENTS** 

30"W x 36"/61"D x 40"H

30"W x 36"/61"D x 40"H

PRICE

**CUSTOM ORDER** 

100% top grain leather \$2,399.00 Protective performance

Protective performance finish applied to surface of leather

\$2,599.00 High density, countour-cut foam and

elastic webbing suspension Solid and engineered wood frame

Manual recline, swivel and glide function Available in a variety of leather options

Made in Canada

WARRANTY

FRAME - 10 years\*

SPRINGS/WEBBING - 10 years\*

FOAM -5 years\*

**LEATHER -** 5 years\*

MECHANISM - 7 years\*